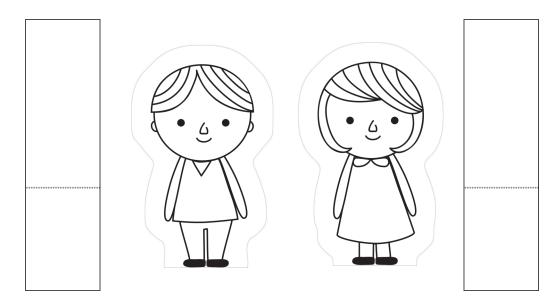

## FOLD A DOLL'S HOUSE!

Meet Mr and Mrs Pickle, they live in our folded paper doll's house. You'll need to colour them in and then cut them out following the outer, grey, cutting line. Then cut out the rectangles, fold along the dotted line and stick them to the back of Mr and Mrs Pickle to make them stand up.